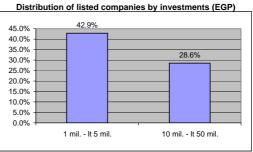

|                                             | Yes, 14% |
|                                             |          |
| No. 000/                                    |          |
| No, 86%———————————————————————————————————— |          |

Distribution of listed companies by sector

| Sector              | Freq. |
|---------------------|-------|
| Animal products     |       |
| Articles of stone   |       |
| Base Metals         |       |
| Chemical Products   |       |
| Electrical Products |       |
| Footware & Headgear |       |
| Furniture           |       |
| Leather products    |       |
| Plastic Products    |       |
| Prepared Foodstuffs |       |
| Textiles & Articles |       |
| Tobacco Products    |       |
| Vegetable Products  |       |
| Total               |       |