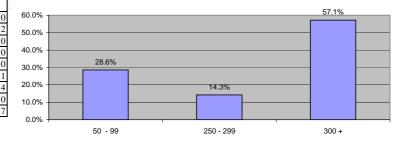

## Distribution of listed companies by labor (total no. of workers)

| Workers Catgory | Freq. |
|-----------------|-------|
| Less than 50    | (     |
| 50 - 99         |       |
| 100 - 149       |       |
| 150 - 199       |       |
| 200 - 249       |       |
| 250 - 299       |       |
| 300 +           |       |
| N.A             |       |
| Total           |       |