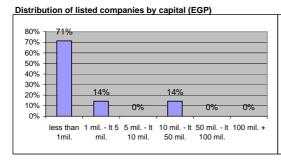

|
|                                             | Yes, 14% |
|                                             |          |
| No. 000/                                    |          |
| No, 86%———————————————————————————————————— |          |

Distribution of listed companies by sector

| Sector              | Freq. |
|---------------------|-------|
| Animal products     |       |
| Articles of stone   |       |
| Base Metals         |       |
| Chemical Products   |       |
| Electrical Products |       |
| Footware & Headgear |       |
| Furniture           |       |
| Leather products    |       |
| Plastic Products    |       |
| Prepared Foodstuffs |       |
| Textiles & Articles |       |
| Tobacco Products    |       |
| Vegetable Products  |       |
| Total               |       |