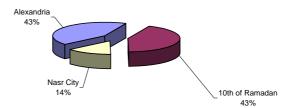

## QIZ Statistics - 7 Companies Approved in November 23<sup>th</sup>, 2005

| Location          | Freq. |
|-------------------|-------|
| Alexandria        | 3     |
| 10th of Ramadan   | 3     |
| Shoubra El Kheima | 0     |
| Port Said         | 0     |
| Nasr City         | 1     |
| South Giza        | 0     |
| 15th May          | 0     |
| Total             | 7     |