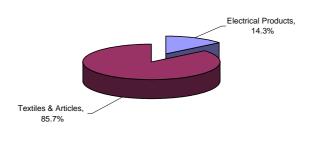

Distribution of listed companies by sector

| Sector              | Freq. |
|---------------------|-------|
| Animal products     |       |
| Articles of stone   |       |
| Base Metals         |       |
| Chemical Products   |       |
| Electrical Products |       |
| Footware & Headgear |       |
| Furniture           |       |
| Leather products    |       |
| Plastic Products    |       |
| Prepared Foodstuffs |       |
| Textiles & Articles |       |
| Tobacco Products    |       |
| Vegetable Products  |       |
| Total               |       |